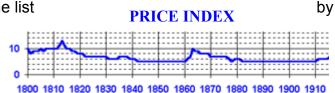

#### PRICES IN THE OLD WEST

Since this period covers a century or so, prices do fluctuate some over time. Fortunately for GMs and players, the purchasing power of a dollar remained remarkably stable from the period of 1840 through to 1910, with the notable, exception of the 1861-1880 period, thanks to the Civil War.

What that means for gamers is that for any campaign from 1840-1860 or from around 1882 to 1910 you can use the prices as listed. For other eras, a list of multipliers are given that reflect the prices of that time.