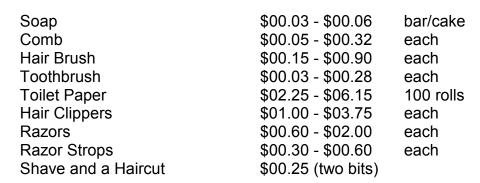

| Ladies Veiling                                                                                           | \$00.13 - \$00.22                                                                                                                                                               | yard                                            |
|----------------------------------------------------------------------------------------------------------|---------------------------------------------------------------------------------------------------------------------------------------------------------------------------------|-------------------------------------------------|
| Buttons                                                                                                  | \$00.05 - \$02.70                                                                                                                                                               | gross                                           |
| Thread                                                                                                   | \$00.01 - \$00.05                                                                                                                                                               | spool                                           |
| Straight Pins                                                                                            | \$00.02 - \$00.16                                                                                                                                                               | package                                         |
| Safety Pins Thimbles Tape Measures Sewing/Crochet Needles Yarn Cloth Ribbons Lace Sewing Machines (desk) | \$00.02 - \$00.30<br>\$00.01 - \$00.03<br>\$00.04 - \$11.00<br>\$00.04<br>\$00.55 - \$01.30<br>\$00.05 - \$02.50<br>\$00.04 - \$00.48<br>\$00.02 - \$00.55<br>\$08.50 - \$27.45 | dozen each each paper pound pair pair pair each |